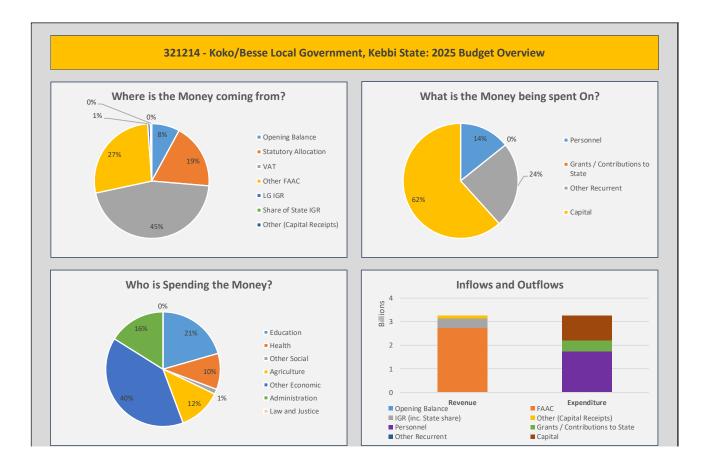

: Capital Expenditure by Administrative Units             |
| Table 9: Total Expenditure by Economic Classification         15 |
| Table 10: Total Expenditure by Function                          |
| Table 11: Personnel Expenditure by Function                      |
| Table 12: Overhead Expenditure by Function         20            |
| Table 13: Capital Expenditure by Function                        |
| Table 14: Total Expenditure by Location         23               |
| Table 16: Personnel Expenditure by Location         24           |
| Table 17: Overhead Expenditure by Location                       |
| Table 18: Capital Expenditure by Location         26             |
| Table 19: Capital Expenditure by Project       27                |

## **1.A Graphic Summaries of Budget Overview**





## 2 Budget Reports

## 2.A Overview

Table 1: Budget Summary

### 321214 - Koko/Besse Local Government, Kebbi State - 2025 Budget: Summary

| Item                                         | 2024 Revised Budget | 2024 Performance<br>January to December | 2025 Proposed Budget |
|----------------------------------------------|---------------------|-----------------------------------------|----------------------|
| Opening Balance                              | -                   | -                                       | 555,641,980.00       |
| Recurrent Revenue                            | 4,880,807,628.00    | 3,558,478,000.00                        | 6,465,294,753.00     |
| 11 - GOVERNMENT SHARE OF FAAC                | 4,804,746,954.00    | 3,491,260,000.00