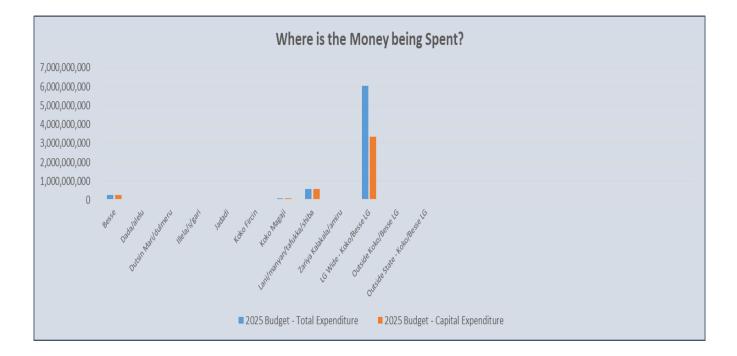

Capital Expenditure by Administrative Units             |
| Table 9: Total Expenditure by Economic Classification         15 |
| Table 10: Total Expenditure by Function                          |
| Table 11: Personnel Expenditure by Function                      |
| Table 12: Overhead Expenditure by Function         20            |
| Table 13: Capital Expenditure by Function                        |
| Table 14: Total Expenditure by Location         23               |
| Table 16: Personnel Expenditure by Location         24           |
| Table 17: Overhead Expenditure by Location                       |
| Table 18: Capital Expenditure by Location         26             |
| Table 19: Capital Expenditure by Project       27                |

## **1.A Graphic Summaries of Budget Overview**





## 2 Budget Reports

## 2.A Overview

Table 1: Budget Summary

### 321214 - Koko/Besse Local Government, Kebbi State - 2025 Budget: Summary

| Item                                         | 2024 Revised Budget | 2024 Performance<br>January to December | 2025 Proposed Budget |
|----------------------------------------------|---------------------|-----------------------------------------|----------------------|
| Opening Balance                              | -                   | -                                       | 555,641,980.00       |
| Recurrent Revenue                            | 4,880,807,628.00    | 3,558,478,000.00                        | 6,465,294,753.00     |
| 11 - GOVERNMENT SHARE OF FAAC                | 4,804,746,954.00    | 3,491,260,000.00                        |